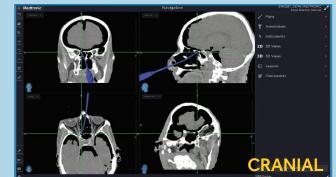

#### Stealth-Midas<sup>™</sup> MR8<sup>™</sup> CRANIAL

- Selection of straight and angled 7, 9, and 10cm tools navigateable
- Four Midas Rex MR8<sup>™</sup> Clearview<sup>™</sup> lateral skull base and transnasal tools compatible
- Navigate the Midas Rex MR8<sup>™</sup> Clearview<sup>™</sup> transnasal tool in an upward facing orientation