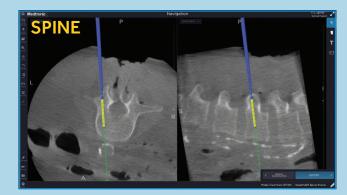

#### Stealth-Midas<sup>™</sup> MR8<sup>™</sup> SPINE

- Auto-detection of straight or angled attachments
- Single downward orientation for angled attachments
- Additional anatomical views navigate in axial, sagittal or coronal planes.