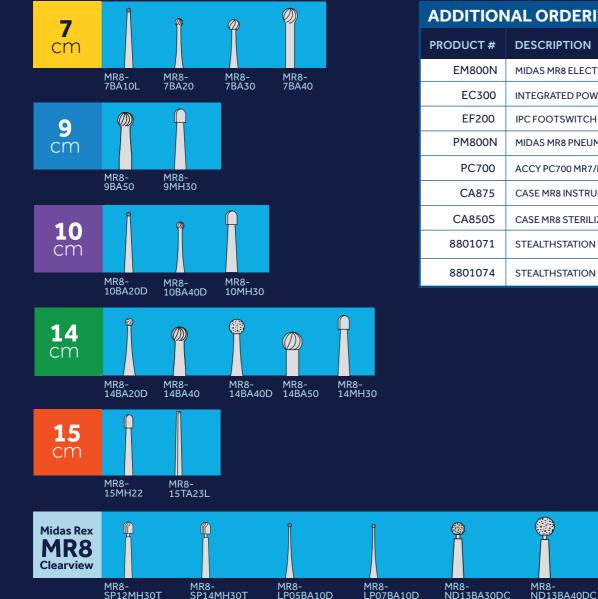

#### ADDITIONAL ORDERING INFORMATION

MIDAS MR8 ELECTRIC MOTOR STEALTH-MIDAS **INTEGRATED POWER CONSOLE (IPC)** IPC FOOTSWITCH MIDAS MR8 PNEUM MOTOR STEALTH-MIDAS ACCY PC700 MR7/MR8 FOOT CRTL PNFUMATIC CASE MR8 INSTRUMENT 3/4 DIN NAVIGATED CASE MR8 STERILIZATION 3/4 DIN STEALTHSTATION SPHERES, 1 PACK, 12 PACKS/BOX STEALTHSTATION SPHERES, 4 PACK, 12 PACKS/BOX